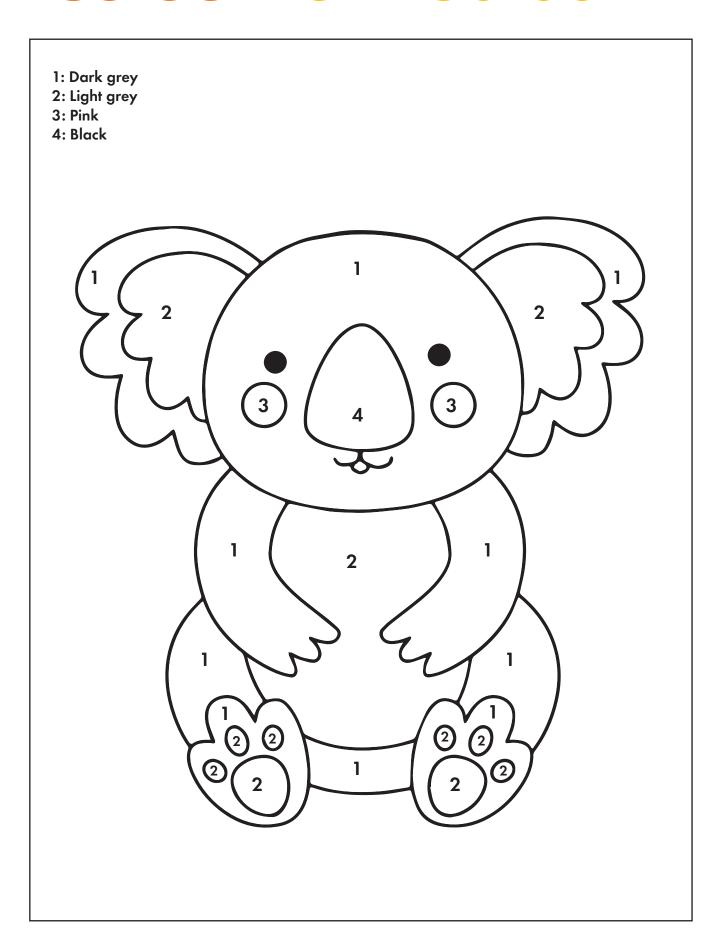

in the wild where they belong.

## Koala Help set the koala free. Koalas need you to help keep away from dangers.





# Learn more about the dangers along the way







### **Habitat loss**

One of the greatest threats to wild koalas is habitat loss. With their trees gone because of development, koalas spend more time on the ground and are at greater risk of being hit by cars or attacked by dogs.





### **Bushfires**

Wild koalas are also vulnerable to bushfires, drought and extreme heat with the changing climate putting their population at greater risk.





### **Entertainment**

Koalas bred in captivity for entertainment and commercial profit face a lifetime of selfies and hugs with visitors without the prospect of release into the wild.

## Koala origami



### Colour for koalas



## Word Search

### Find the words that describe koalas

| <ul><li>□ Bushland</li><li>□ Climbing</li><li>□ Koala</li><li>□ Forest</li><li>□ Nocturnal</li></ul> | <ul><li>☐ Fluffy</li><li>☐ Fierce</li><li>☐ Pouch</li><li>☐ Tree</li><li>☐ Sleeping</li></ul> | <ul><li>☐ Growling</li><li>☐ Endangered</li><li>☐ Joey</li><li>☐ Claws</li><li>☐ Adapted</li></ul> | ☐ Grey ☐ Iconic ☐ Cute ☐ Aboreal ☐ Unique |
|------------------------------------------------------------------------------------------------------|-----------------------------------------------------------------------------------------------|----------------------------------------------------------------------------------------------------|-------------------------------------------|
|