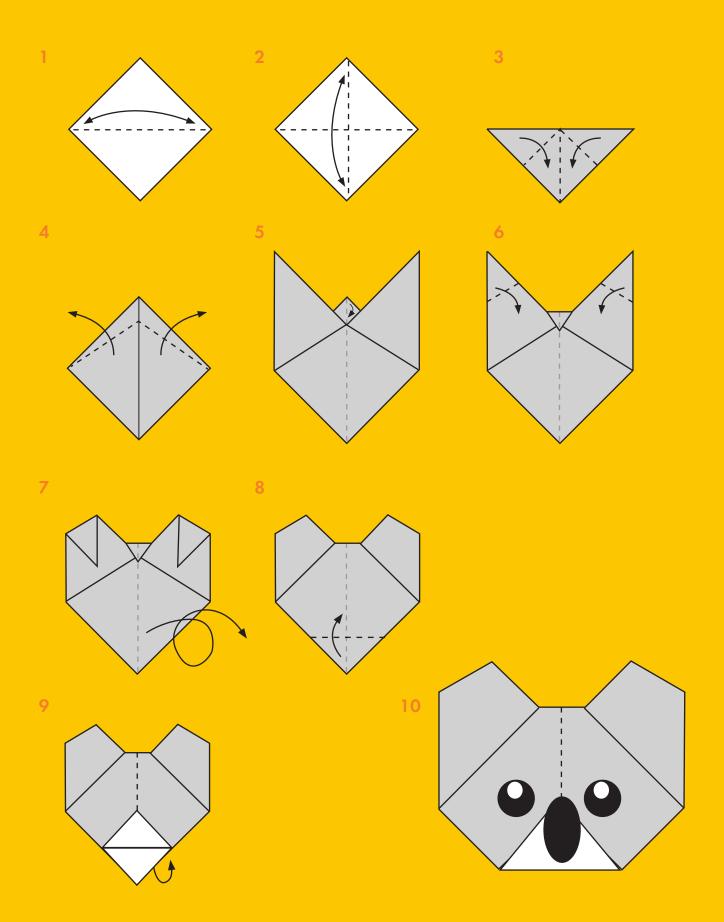

h them. Instead

see them in the wild where they belong.

## Koala Help set the koala free. Koalas need you to help keep away from dangers.





# Learn more about the dangers along the way







### **Habitat loss**

One of the greatest threats to wild koalas is habitat loss. With their trees gone because of development, koalas spend more time on the ground and are at greater risk of being hit by cars or attacked by dogs.





### **Bushfires**

Wild koalas are also vulnerable to bushfires, drought and extreme heat with the changing climate putting their population at greater risk.





### **Entertainment**

Koalas bred in captivity for entertainment and commercial profit face a lifetime of selfies and hugs with visitors without the prospect of release into the wild.

## Koala origami



### Colour for koalas



## Word Search

### Find the words that describe koalas

| <ul><li>□ Bushland</li><li>□ Climbing</li><li>□ Koala</li><li>□ Forest</li><li>□ Nocturnal</li></ul> | <ul><li>☐ Fluffy</li><li>☐ Fierce</li><li>☐ Pouch</li><li>☐ Tree</li><li>☐ Sleeping</li></ul> | <ul><li>☐ Growling</li><li>☐ Endangered</li><li>☐ Joey</li><li>☐ Claws</li><li>☐ Adapted</li></ul> | ☐ Grey ☐ Iconic ☐ Cute ☐ Aboreal ☐ Unique |
|------------------------------------------------------------------------------------------------------|-----------------------------------------------------------------------------------------------|----------------------------------------------------------------------------------------------------|-------------------------------------------|
|