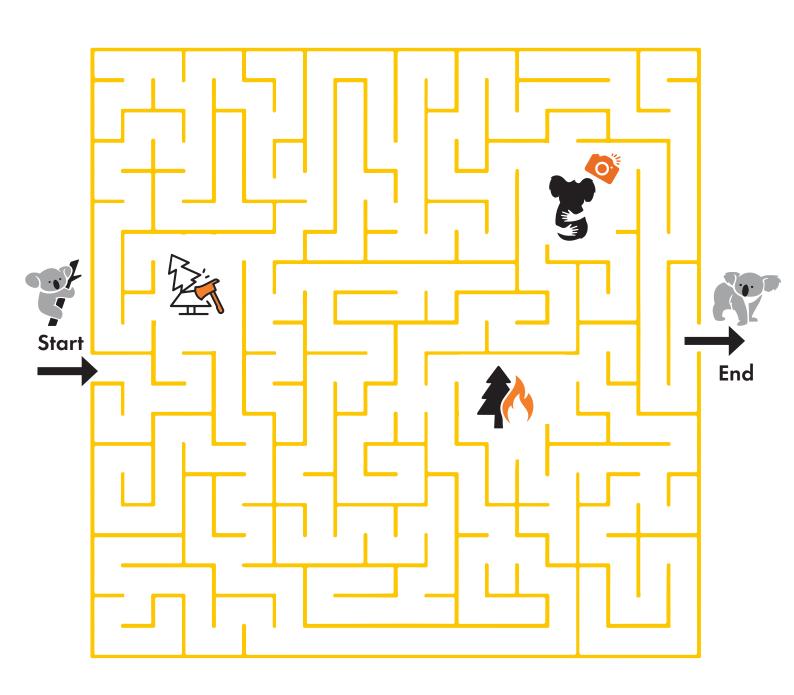

## Koala Help set the koala free. Koalas need you to help keep away from dangers.

# Learn more about the dangers along the way

### **Habitat loss**

One of the greatest threats to wild koalas is habitat loss. With their trees gone because of development, koalas spend more time on the ground and are at greater risk of being hit by cars or attacked by dogs.

### **Bushfires**

Wild koalas are also vulnerable to bushfires, drought and extreme heat with the changing climate putting their population at greater risk.

### **Entertainment**

Koalas bred in captivity for entertainment and commercial profit face a lifetime of selfies and hugs with visitors without the prospect of release into the wild.